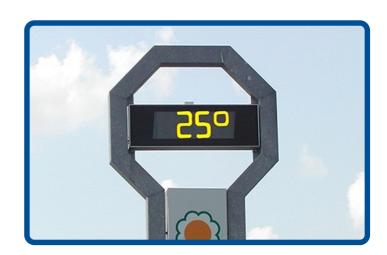

## GPS and digital thermometer

The clock is controlled direct from satellites through a GPS antenna, which automatically update the time day and night.

The clock is automatically programmed for winter and summer time and able to change the time zone. Temperatures are measured and displayed to an accuracy of  $\pm -0.5$ °C.