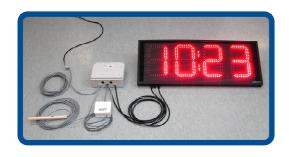

## Ready for installation

Inno-Sign time and temperature displays alternate between time and temperature. The displays are configured ready for straightforward installation in signs and pylons include all necessary electronics i.e. 1 or 2 LED displays with power supply, GPS antenna and digital temperature sensor.

## GPS and digital thermometer

The clock is controlled direct from satellites through a GPS antenna, which automatically update the time day and night.

The clock is automatically programmed for winter and summer time and able to change the time zone. Temperatures are measured and displayed to an accuracy of  $\pm -0.5$ °C.