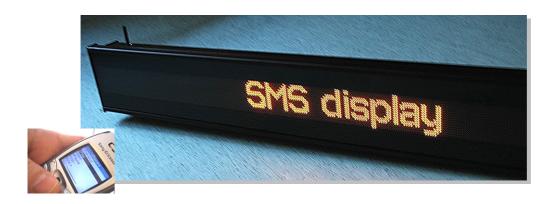

# SMS DISPLAY BY MOBILE PHONE

- Simple control by Mobile Phone
- **Plug-and-play**
- **Clear style**
- **Danish product**
- **High quality**

## Description

The SMS display is a remote controlled message sign, for sending sms messages from mobile phones via its built-in GSM modem.

The display is simply plugged directly into the mains, and provided with an ordinary SIM card from a telephone company of the customer's choice. The SMS display has its own phone number from the sim card to accept and display written sms messages from your mobile phone.

The SMS display is a high quality Danish product with clear and legible design.

Can be supplied with 1 or 2 message lines.