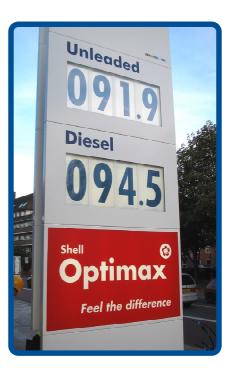

## **Danish Quality**

Inno-Sign manufacture Danish quality fuel price displays for Petrol stations.

Development of our product has resulted in Roller Blind Price Signs whose reliability has set an industry standard.

## Reliability

Substantial numbers of Inno-Sign Roller Blinds displays are in daily use in many of the toughest environments in petrol stations, buses and trains.

The roller blind systems were designed originally for destination displays on buses and trains. This environment with its high levels of vibration, dust and high speed exposure to all types of weather provided the background for the development and manufacture of tough and reliable price sign displays.

## **Benefits**

- One of the most reliable systems on the market.
- Quick and simultaneously pricechange.
- Easy installation with RJ-45 connectors.
- Dual sensor system no bar codes.
- IP54 housing protects against water, dust, insects and condensation from inside the pylon.
- Unique spring tensioning system ensures that the film is under optimal tension.
- Almost any designs, sizes and colours can be made to match corporate scheme.