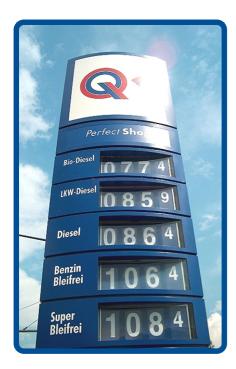

## **Danish Quality**

Inno-Sign manufacture Danish quality fuel price displays for Petrol stations.

Development of our product has resulted in Roller Blind Price Signs whose reliability has set an industry standard.

## Reliability

Substantial numbers of Inno-Sign Roller Blinds displays are in daily use in many of the toughest environments in petrol stations, buses and trains.

The roller blind systems were designed originally for destination displays on buses and trains. This environment with its high levels of vibration, dust and high speed exposure to all types of weather provided the background for the development and manufacture of tough and reliable price sign displays.

## **Benefits**

- One of the most reliable systems on the market.
- Quick and simultaneously pricechange.
- Easy installation with RJ-45 connectors.
- Dual sensor system no bar codes.
- IP54 housing protects against water, dust, insects and condensation from inside the pylon.
- Unique spring tensioning system ensures that the film is under optimal tension.
- Almost any designs, sizes and colours can be made to match corporate scheme.