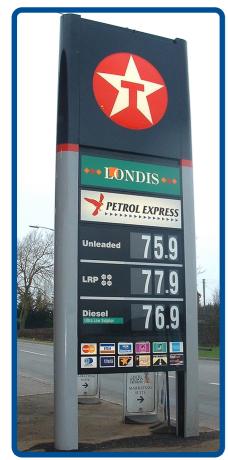

## **Danish Quality**

Inno-Sign manufacture Danish quality fuel price displays for Petrol stations.

Development of our product has resulted in Roller Blind Price Signs whose reliability has set an industry standard.

## Reliability

Substantial numbers of Inno-Sign Roller Blinds displays are in daily use in many of the toughest environments in petrol stations, buses and trains.

The roller blind systems were designed originally for destination displays on buses and trains. This environment with its high levels of vibration, dust and high speed exposure to all types of weather provided the background for the development and manufacture of tough and reliable price sign displays.

## **Benefits**

- One of the most reliable systems on the market.
- Quick and simultaneously pricechange.
- Easy installation with RJ-45 connectors.
- Dual sensor system no bar codes.
- IP54 housing protects against water, dust, insects and condensation from inside the pylon.
- Unique spring tensioning system ensures that the film is under optimal tension.
- Almost any designs, sizes and colours can be made to match corporate scheme.