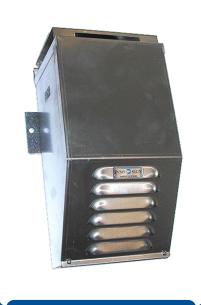

### **Combi Controller**

Power Supply, Signcontroller, Databox and power distribution are combined in one unit, to reduce overall cost and simplify the installation. The Box is protected in a ventilated aluminium Case.

#### **Combi Controller**

Inno-Sign A/S Gyvelvaenget 2-4 DK-5690 Tommerup Denmark

www.innosign.dk Tel. +45 7020 3935 Fax +45 6476 1985 innosign@teas.dk