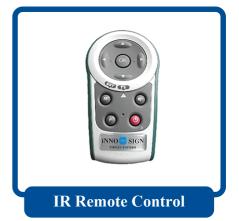

# **IR Remote Control**

A low cost solution operated from the base of the price pole. Maximum operation distance is 5m. Can control 4 different Prices. Only for LED displays.