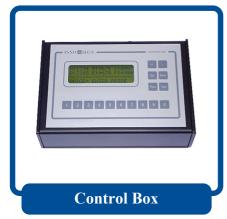

## **Control Box**

Manual price settings from the base of the sign or from the kiosk via underground cables or wireless connection. LCD display show prices on the panel and stores the settings.