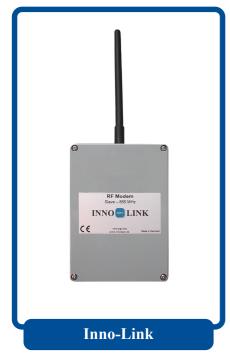

### **Inno-Link wireless**

The Inno-Sign wireless INNO-LINK system comprises of a master transmitter unit in the building and a slave receiver in the price sign or price signs. It avoids the expense and disruption of installing an underground cable. It provides interference-free wireless communication up to 300m line-of-sight. The transmitter is powered directly from the mains and it also provides power to the price sign Control Box.