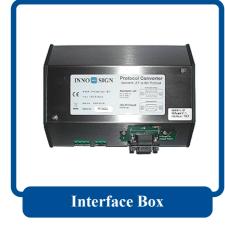

### **Interface Box**

Inno-Sign can interface with the full range of protocols such as IFSF LON, Dresser Wayne, Doms, Autotank, System Marketer and Tokheim.