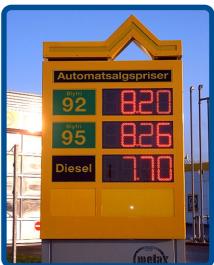

## Standard colours and sizes

Red Red-orange (Amber) Yellow Green White

Sizes in mm: 80 up to 500

Inno-Sign A/S Gyvelvaenget 2-4 DK-5690 Tommerup Denmark

www.innosign.dk Tel. +45 7020 3935 Fax +45 6476 1985 innosign@teas.dk