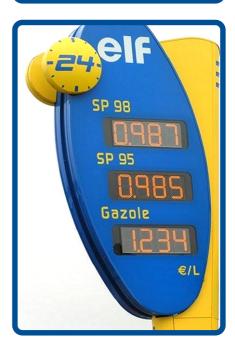

## Standard colours and sizes

Red Red-orange (Amber) Yellow Green White

Sizes in mm: 80 up to 500

Inno-Sign A/S Gyvelvaenget 2-4 DK-5690 Tommerup Denmark

www.innosign.dk Tel. +45 7020 3935 Fax +45 6476 1985 innosign@teas.dk