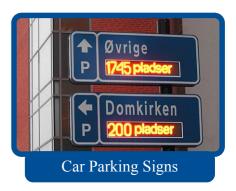

## **Products**

- Electronic Price Systems.
- Displays for passenger information on Buses and Trains.
- Displays for traffic information on highways and in Car parks.
- Electronic Sign Components for Sign Makers such as Message Displays and Time & Temperature Displays.
- Components for Automatic Control Devices like SMS/GSM telemetry solutions.